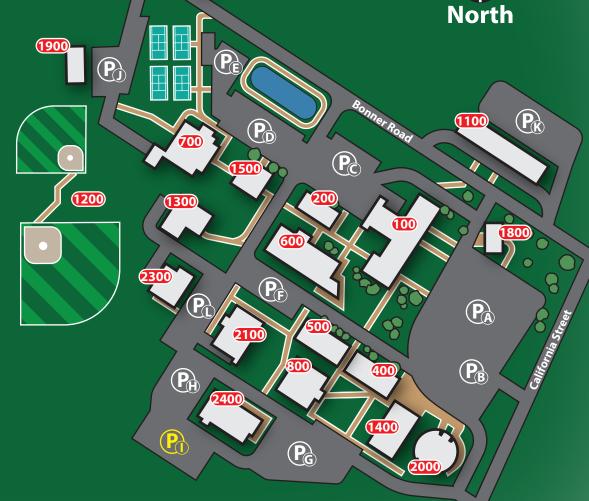

## **CAMPUS DIRECTORY**

| 100 | Administration Building |  |
|-----|-------------------------|--|
|     | rtuining attached       |  |

200 Adult and Continuing Education

1100 Bonner Hall (Residence)

2100 Career & Technology Center

1500 Cosmetology

1200 Darwin Fields (Baseball & Softball)

1700 Department of Public Safety (Campus Police Headquarters)

1300 Education & Environmental Studies

500 English, Speech and Foreign Language

1000 Equine Center

900 Facilities & Maintenance

**2000** First State Bank Center for the Performing Arts

1800 Hays Hall (Residence)

1600 Henry Spaeth Agriculture Center

2300 Industrial Technology Center

2400 Leo and Mabel Scott Health Science Center

700 Lion's Field House

1900 Lion's Workout & Fitness Center

Mary Josephine Cox Library &

1400 Eddie C. Hadlock Center for Student Success

800 Math & Social Sciences

400 Ruth Bonner Schlaudroff Science Building

600 Student Union and Information Technology Services